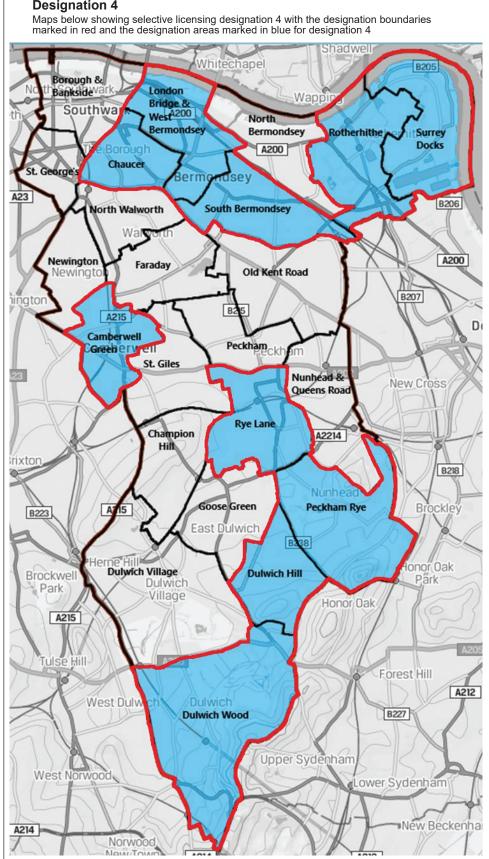

uncil to be effectively under the same control. 4 Section 79 (3) of the Act. For the definition of a Registered Social Landlord see Part 1 of the Housing Act 1996 Section 232 of the Act and paragraph 11 of SI 373/2006

Continues....

Annex A: 2 Maps below showing selective licensing designations 3 and 4 with the designation boundaries marked in red and the designation areas marked in light blue for designation 3 and blue for designation 4

Map below showing selective licensing designation 3 with the designation boundaries marked in red and the designation areas marked in light blue



To place a public notice, please email em @ cm - media.co.uk

Our weekly deadline is 4pm on Tuesday

**Designation 3** 

outhwark

southwark dovul

Council

### **PUBLIC NOTICES** 27

#### **Designation 4**



## Be part of our monthly lifestyle magazine







## Online and distributed south of the river

email: southlondonermag@gmail.com

#### LONDON BOROUGH OF SOUTHWARK

### ROAD TRAFFIC REGULATION ACT 1984 SECTION 14(1) (TROTHY ROAD)

#### (TEMPORARY PROHIBITION OF TRAFFIC)

- The Council of the London Borough of Southwark hereby gives notice that to enable mains replacement works to be carried out, it intends, to make an order, the effect of which would be to prohibit vehicular traffic from entering part of the above named road.
- Whilst the works are in progress, or whilst the authorised traffic signs/road markings are displayed, no person shall cause any vehicle to enter, proceed, stop, wait, load or unload at any time in Trothy Road:

(a) North to South arm, between its junction with S