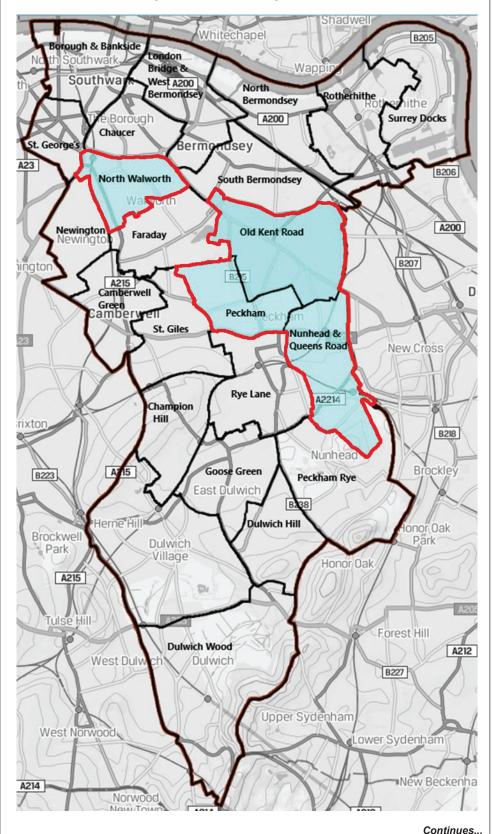

of three or more storeys that have been converted into three or more self-contained flats and where both the building and self -contained f lats it contains are under the same ownership or considered by the council to be effectively under the same control. 4 Section 79 (3) of the Act. For the definition of a Registered Social Landlord see Part 1 of the Housing Act 1996 Section 232 of the Act and paragraph 11 of SI 373/2006

Continues....

Annex A: 2 Maps below showing selective licensing designations 3 and 4 with the designation boundaries marked in red and the designation areas marked in light blue for designation 3 and blue for designation 4

Map below showing selective licensing designation 3 with the designation boundaries marked in red and the designation areas marked in light blue



To place a public notice, please email em @ cm - media.co.uk

Our weekly deadline is 4pm on Tuesday

**Designation 3** 

outhwark

southwark dovul

Council

### **PUBLIC NOTICES** 27

#### **Designation 4**



## Be part of our monthly lifestyle magazine







## Online and distributed south of the river

email: southlondonermag@gmail.com

#### LONDON BOROUGH OF SOUTHWARK

### ROAD TRAFFIC REGULATION ACT 1984 SECTION 14(1) (TROTHY ROAD)

#### (TEMPORARY PROHIBITION OF TRAFFIC)

- The Council of the London Borough of Southwark hereby gives notice that to enable mains replacement works to be carried out, it intends, to make an order, the effect of which would be to prohibit vehicular traffic from entering part of the above named road.
- Whilst the works are in progress, or whilst the auth